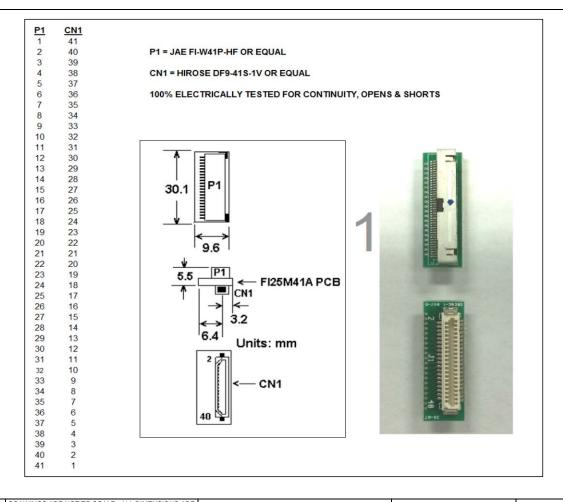

DWG BY: PT DATE: 5/16/14
CHK BY: MHB DATE: 5/16/14
APPR: MHB DATE: 5/16/14

DRAWINGS ARE NOT TO SCALE. ALL DIMENSIONS ARE IN INCHES UNLESS OTHERWISE SPECIFIED. ALL TOLERANCES ARE +/- 0.50" UNLESS OTHERWISE

SPECIFIED

| / \              | (. IVII ID | D/(1 L. 0/10/14 |   | OI LOII ILD |          |
|------------------|------------|-----------------|---|-------------|----------|
| REVISION HISTORY |            |                 |   |             |          |
| REV              |            |                 |   | DATE        | APPROVED |
| -                |            | Drawing Update  | Э | 5/16/14     | MHB      |
|                  |            |                 |   |             |          |
|                  |            |                 |   |             |          |
|