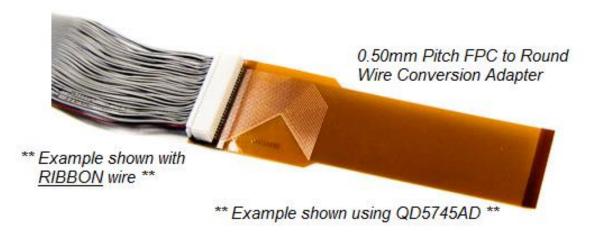

<u>FPC Adapter Part Number :</u> QD5747AD (33 Conductor Base) (2-33 Conductors When Customized) FPC Adapter Part Number : QD5745AD (50 Conductor Base) (2-50 Conductors When Customized)

Ribbon Wire Flying Lead Part Number (40C) : QD6020 (Used with QD5747AD) Ribbon Wire Flying Lead Part Number (50C) : QD6022 (Used with QD5745AD)