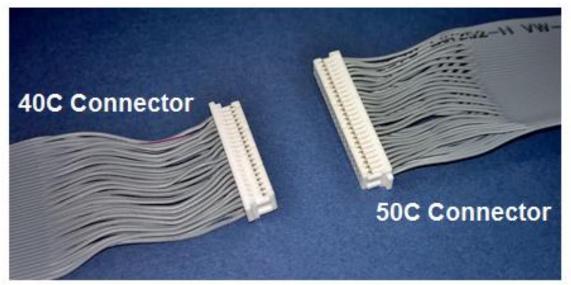

<u>FPC Adapter Part Number :</u> QD5747AD (33 Conductor Base) (2-33 Conductors When Customized) FPC Adapter Part Number : QD5745AD (50 Conductor Base) (2-50 Conductors When Customized)

Ribbon Wire Flying Lead Part Number (40C) : QD6020 (Used with QD5747AD) Ribbon Wire Flying Lead Part Number (50C) : QD6022 (Used with QD5745AD)