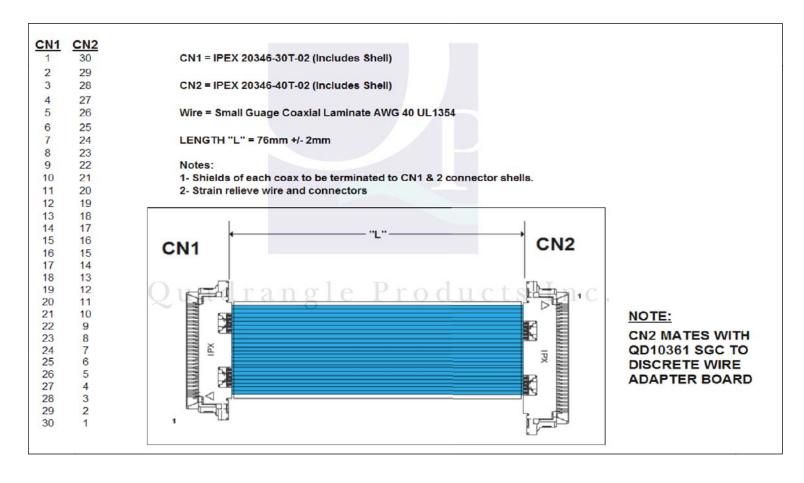

| DWG BY: PT       |                 | DATE: 7/30/15 | DRAWINGS ARE NOT TO SCALE. ALL DIMENSIONS ARE INCHES UNLESS OTHERWISE SPECIFIED. ALL TOLERANCES ARE +/- 0.50° UNLESS OTHERWISE SPECIFIED |         |          |
|------------------|-----------------|---------------|------------------------------------------------------------------------------------------------------------------------------------------|---------|----------|
| CHK BY:          |                 | DATE:         |                                                                                                                                          |         |          |
| APPR: -          |                 | DATE: -       |