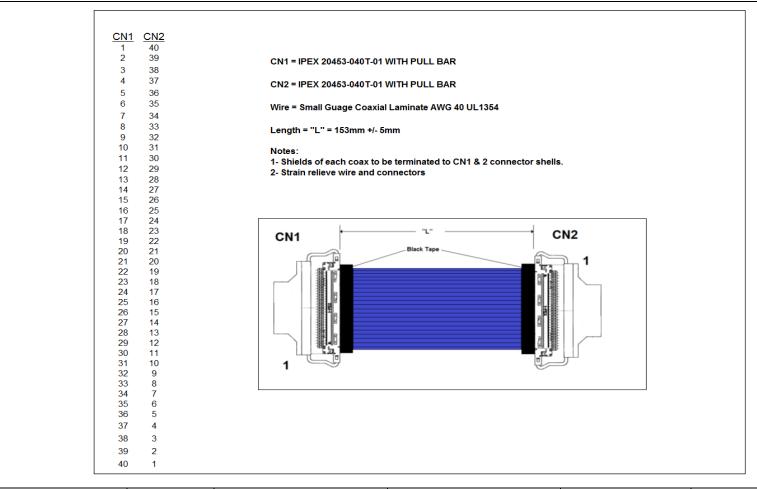

| DWG BY: VB | DATE: 1/19/     | 14        | DRAWINGS ARE NOT TO SCALE. ALL DIMENSIONS AR<br>INCHES UNLESS OTHERWISE SPECIFIED. ALL<br>TOLERANCES ARE 4/- 0.50" UNLESS OTHERWISE<br>SPECIFIED |          |          |
|------------|-----------------|-----------|--------------------------------------------------------------------------------------------------------------------------------------------------|----------|----------|
| CHK BY:    | DATE:           |           |                                                                                                                                                  |          |          |
| APPR: -    | DATE: -         |           |