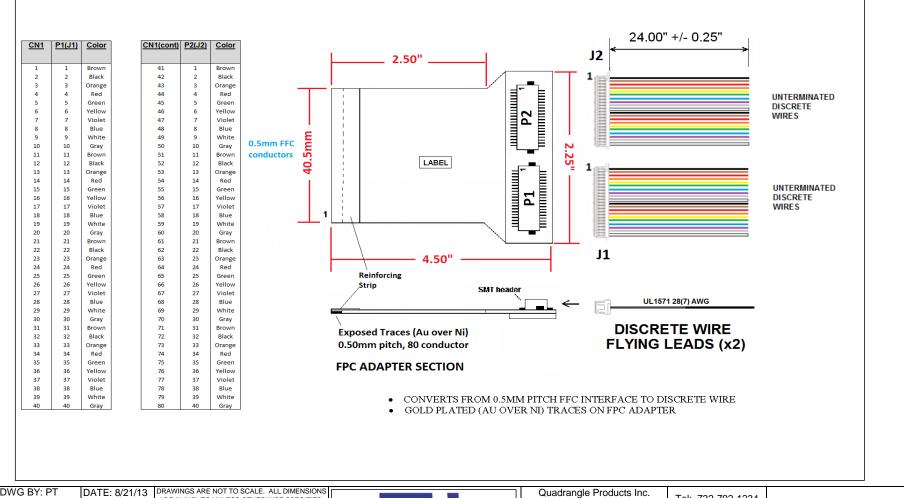

| DWO DI. I I |                 |                                                                                                     |           |          |
|-------------|-----------------|-----------------------------------------------------------------------------------------------------|-----------|----------|
| CHK BY: PT  | DATE: 8/21/13   | ARE IN INCHES UNLESS OTHERWISE SPECIFIED.  ALL TOLERANCES ARE +/- 0.50" UNLESS  OTHERWISE SPECIFIED |           |          |
| APPR: PT    | DATE: 8/21/13   |                                                                                                     |           |          |
|             | REVISIO         | ON HISTORY                                                                                          |           |          |
| R