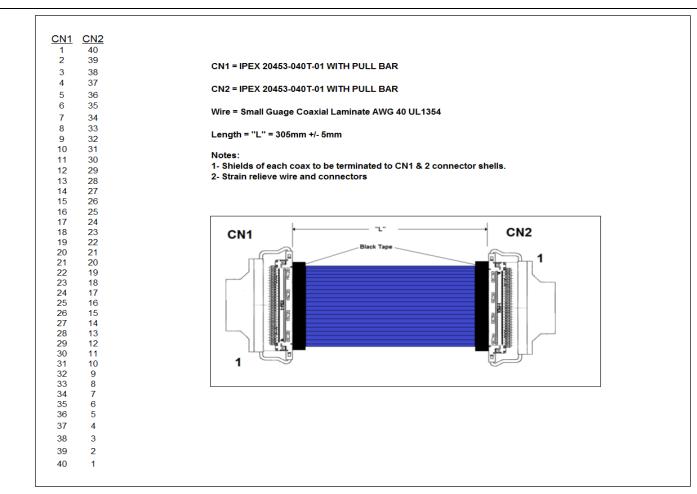

| DWG BY: V | B DATE: 1/19/14 | DRAWINGS ARE NOT TO SCALE. ALL DIMENSIONS ARE INCHES UNLESS OTHERWISE SPECIFIED. ALL TOLERANCES ARE +/- 0.50° UNLESS OTHERWISE SPECIFIED |          |          |
|-----------|-----------------|------------------------------------------------------------------------------------------------------------------------------------------|----------|----------|
| CHK BY:   | DATE:           |                                                                                                                                          |          |          |
| APPR: -   | DATE: -         |                                                                                                                                          |          |          |
|           | REVISION HIS