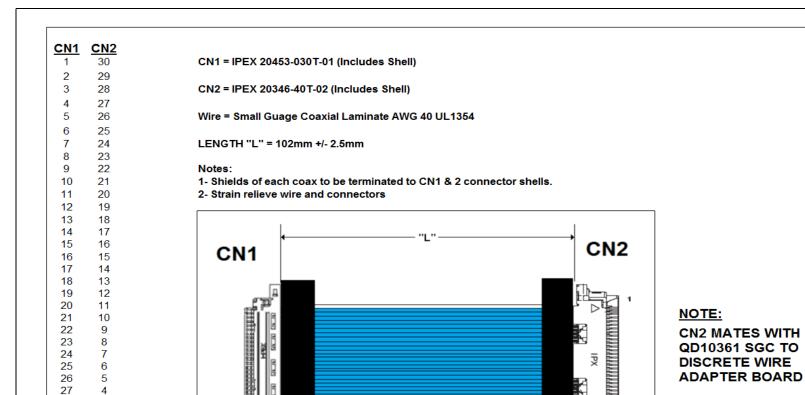

| DWG BY: PT | DATE: 8/31/15 | DRAWINGS ARE NOT TO SCALE. ALL DIMENSIONS ARE IN                                    |
|------------|---------------|-------------------------------------------------------------------------------------|
| CHK BY:    | DATE:         | INCHES UNLESS OTHERWISE SPECIFIED. ALL<br>TOLERANCES ARE +/- 0.50" UNLESS OTHERWISE |
| APPR: -    | DATE: -       | SPECIFIED                                                                           |
|            | REVISION HI   | STORY                                                                               |

28

29 30 3

| REVISION HISTORY |                 |         |          |  |
|------------------|-----------------|---------|----------|--|
| REV              |                 | DATE    | APPROVED |  |
|